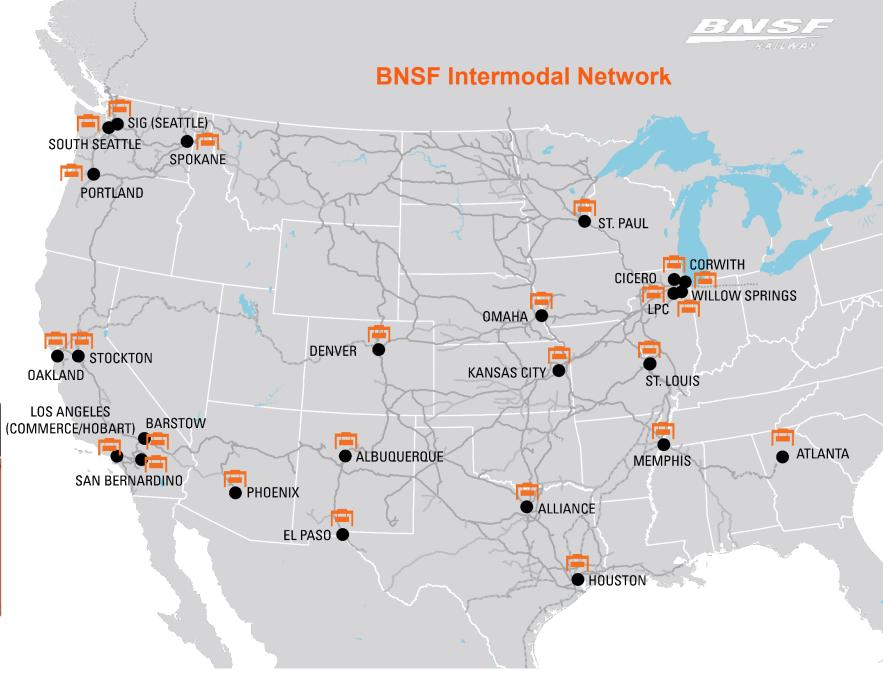

### **Co-Location in Logistics Parks**

By locating your distribution center or warehouse at a BNSF Logistics Park, you can:

Reduce Drayage Charges & Fuel Costs Decrease Emissions Maximize Truck Turns Minimize Number of Trucks & Drivers Needed