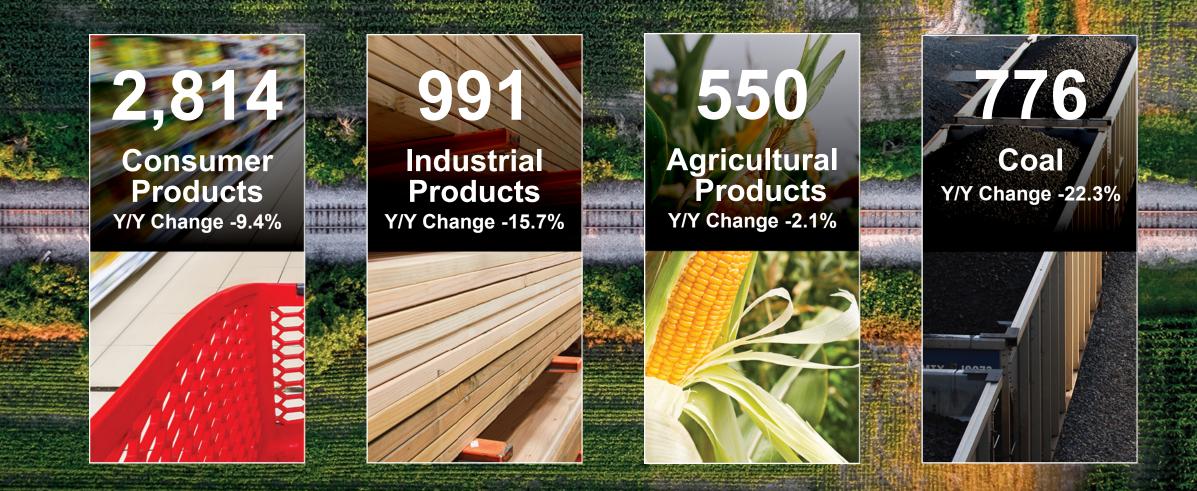

### BNSF Volume - YTD 2020

(Thousands of units, with year-over-year change)

Source: Association of American Railroads (AAR) CS54 Data through July 25, 2020