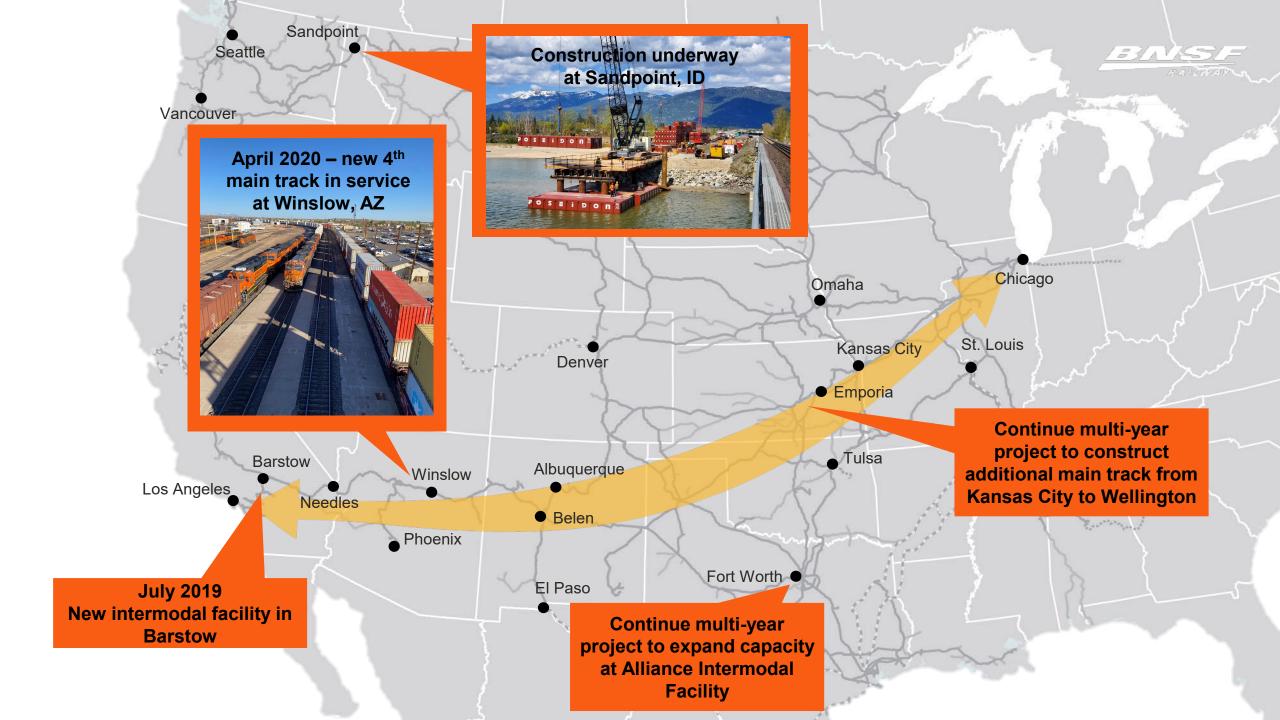

### BNSF 2020P Capital Investments

E

Track Resurfacing/ Undercutting **Rail Replacement** 

489 MILES

6

-8 11

**Ties Replaced** 