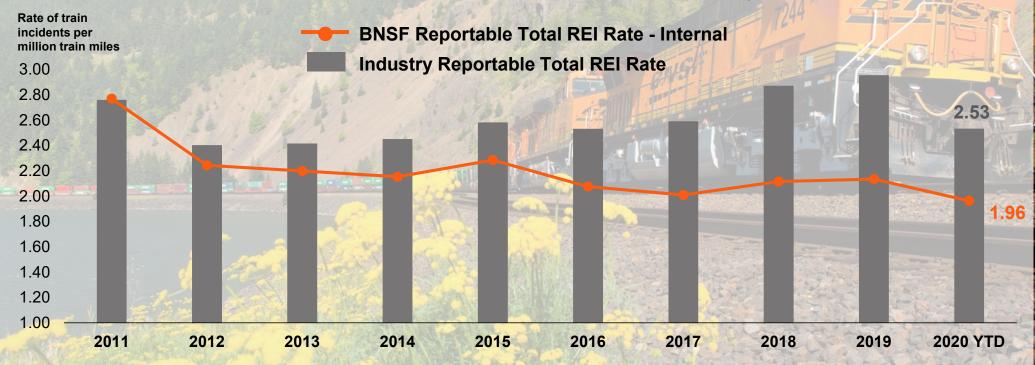

#### **BNSF Safety Performance**

From 2011, the industry rail equipment incident rate has decreased by **8%**, while BNSF's rail equipment incident rate has been reduced by **29%**.

Source: Industry reflects Class I excluding Amtrak from FRA 1.12 - Ten Year Accident/Incident Overview through May 31, 2020